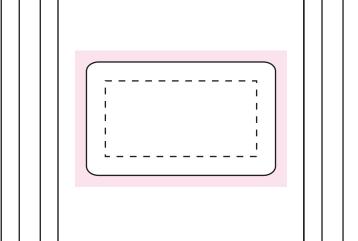

Image Impression Only NOT to Scale

Sticker 50x30mm

100%

Sticker Size: 50mmW x 30mmH

Bleed: 3mm (56mmW x 36mmH)

Safe Print Area: 40mmW x 20mmH

When artwork is printed, there can be movement of up to 3mm Bag size may vary from what is shown, Please call if bag dimensions are critical