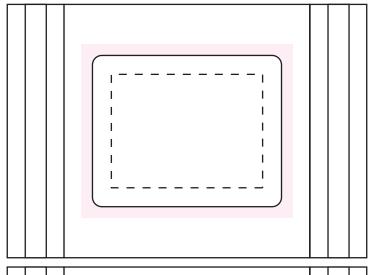

## ART APPROVAL

All colours used in this document are indicative only and they may vary across a variety of printing techniques and confectionery

Sticker 50x40mm

100%

Sticke Size: 50mmW x 40mmH

Bleed: 3mm (56mmW x 46mmH) Safe Print Area: 40mmW x 30mmH

Product Code **CC077A** 

**SMARTIES** in 25g bag - Only Mixed colours available Description

Order#

Company Name

Contact

Sticker Size 50mmW x 40mmH

**Customer must provide PMS Colour print guide** Print Colour